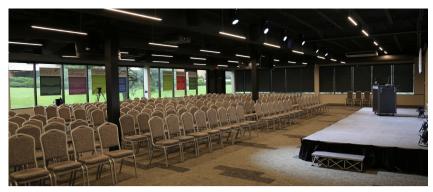

#### **MEETING VENUES**

The recently renovated Southwestern meeting space features more than 7,000 square feet of versatile meeting space, complete with an auditorium and up to 4 breakout rooms with various conference rooms available. All meeting space is easily accessible on the first floor of Building 1 except for smaller boardrooms. This space is great for general sessions, exhibits, and receptions, among other events.

Auditorium: 3,249 sq. feet

Penuel: 1,200 sq. feet

Mosley: 915 sq. feet

Welch: 811 sq. feet

Training Lab: 948 sq. feet

## **SPACE SPECS**

| Space                      | Flooi | r Building | Sq Ft. | Dimensions (Ft.) | Theatre Set | Classroom (2 per 5' table | e) Conference | Banquet (8 per table) | Banquet (10 per table) |
|----------------------------|-------|------------|--------|------------------|-------------|---------------------------|---------------|-----------------------|------------------------|
| Meeting Rooms              |       |            |        |                  |             |                           |               |                       |                        |
| Auditorium                 | 1st   | 2          | 3249   | 72 x 45          | 360         | 192                       | N/A           | 200                   | 250                    |
| Auditorium Lobby           | 1st   | 2          | 750    | 50 x 15          | N/A         | N/A                       | N/A           | N/A                   | N/A                    |
| Welch                      | 1st   | 2          | 811    | 30 x 24          | 77          | 46                        | N/A           | 48                    | 60                     |
| Penuel                     | 1st   | 2          | 1200   | 33 x 36          | 150         | 72                        | N/A           | 72                    | 90                     |
| Training Lab               | 1st   | 2          | 948    | N/A              | N/A         | 34                        | N/A           | N/A                   | N/A                    |
| Mosely                     | 1st   | 2          | 915    | 30.5 x 30        | 105         | 60                        | N/A           | 72                    | 90                     |
| Atrium                     |       |            |        |                  |             |                           |               |                       |                        |
| Atrium                     | 1st   | Atrium     | N/A    | N/A              | N/A         | N/A                       | N/A           | N/A                   | 140                    |
| Boardrooms                 |       |            |        |                  |             |                           |               |                       |                        |
| Carl Roberts Boardroom     | 3rd   | 1          | 400    | 16 x 25          | N/A         | N/A                       | 10            | N/A                   | N/A                    |
| Hays Boardroom             | 3rd   | 1          | 513    | 27 x 19          | N/A         | N/A                       | 12            | N/A                   | N/A                    |
| SW Fundraising Boardroom   | 2nd   | 1          | 300    | 20 x 15          | N/A         | N/A                       | 10            | N/A                   | N/A                    |
| Henderson Boardroom        | 3rd   | 1          | 255    | 17 x 15          | N/A         | N/A                       | 8             | N/A                   | N/A                    |
| Heffel Boardroom           | 2nd   | 2          | 405    | 27 x 15          | N/A         | N/A                       | 10            | N/A                   | N/A                    |
| Leadership Conference room | 3rd   | 1          | 153    | 12 x 13          | N/A         | N/A                       | 4             | N/A                   | N/A                    |