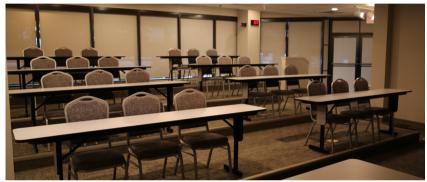

#### **MEETING VENUES**

The recently renovated Southwestern meeting space features more than 7,000 square feet of versatile meeting space, complete with an auditorium and up to 4 breakout rooms with various conference rooms available. All meeting space is easily accessible on the first floor of Building 1 except for smaller boardrooms. This space is great for general sessions, exhibits, and receptions, among other events.

## **SPACE SPECS**

| Space                      | Flooi | r Building | Sq Ft. | Dimensions (Ft.) | Theatre Set | Classroom (2 per 5' table | e) Conference | Banquet (8 per table) | Banquet (10 per table) |
|----------------------------|-------|------------|--------|------------------|-------------|---------------------------|---------------|-----------------------|------------------------|
| Meeting Rooms              |       |            |        |                  |             |                           |               |                       |                        |
| Auditorium                 | 1st   | 2          | 3249   | 72 x 45          | 360         | 192                       | N/A           | 200                   | 250                    |
| Auditorium Lobby           | 1st   | 2          | 750    | 50 x 15          | N/A         | N/A                       | N/A           | N/A                   | N/A                    |
| Welch                      | 1st   | 2          | 811    | 30 x 24          | 77          | 46                        | N/A           | 48                    | 60                     |
| Penuel                     | 1st   | 2          | 1200   | 33 x 36          | 150         | 72                        | N/A           | 72                    | 90                     |
| Training Lab               | 1st   | 2          | 948    | N/A              | N/A         | 34                        | N/A           | N/A                   | N/A                    |
| Mosely                     | 1st   | 2          | 915    | 30.5 x 30        | 105         | 60                        | N/A           | 72                    | 90                     |
| Atrium                     |       |            |        |                  |             |                           |               |                       |                        |
| Atrium                     | 1st   | Atrium     | N/A    | N/A              | N/A         | N/A                       | N/A           | N/A                   | 140                    |
| Boardrooms                 |       |            |        |                  |             |                           |               |                       |                        |
| Carl Roberts Boardroom     | 3rd   | 1          | 400    | 16 x 25          | N/A         | N/A                       | 10            | N/A                   | N/A                    |
| Hays Boardroom             | 3rd   | 1          | 513    | 27 x 19          | N/A         | N/A                       | 12            | N/A                   | N/A                    |
| SW Fundraising Boardroom   | 2nd   | 1          | 300    | 20 x 15          | N/A         | N/A                       | 10            | N/A                   | N/A                    |
| Henderson Boardroom        | 3rd   | 1          | 255    | 17 x 15          | N/A         | N/A                       | 8             | N/A                   | N/A                    |
| Heffel Boardroom           | 2nd   | 2          | 405    | 27 x 15          | N/A         | N/A                       | 10            | N/A                   | N/A                    |
| Leadership Conference room | 3rd   | 1          | 153    | 12 x 13          | N/A         | N/A                       | 4             | N/A                   | N/A                    |