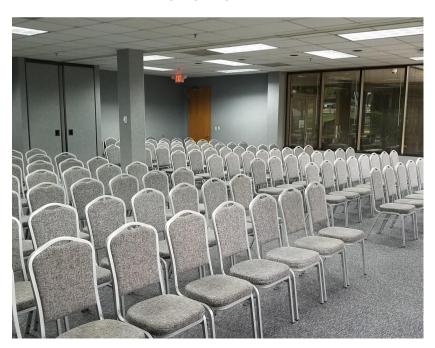

#### **MEETING VENUES**

The recently renovated Southwestern meeting space features more than 7,000 square feet of versatile meeting space, complete with an auditorium and up to 4 breakout rooms with various conference rooms available. All meeting space is easily accessible on the first floor of Building 1 except for smaller boardrooms. This space is great for general sessions, exhibits, and receptions, among other events.

Auditorium: 3,249 sq. feet

Penuel: 1,200 sq. feet

Mosley: 915 sq. feet

Welch: 811 sq. feet

Training Lab: 948 sq. feet

## **SPACE SPECS**

| Space                      | Flooi | r Building | Sq Ft. | Dimensions (Ft.) | Theatre Set | Classroom (2 per 5' table | e) Conference | Banquet (8 per table) | Banquet (10 per table) |
|----------------------------|-------|------------|--------|------------------|-------------|---------------------------|---------------|-----------------------|------------------------|
| Meeting Rooms              |       |            |        |                  |             |                           |               |                       |                        |
| Auditorium                 | 1st   | 2          | 3249   | 72 x 45          | 360         | 192                       | N/A           | 200                   | 250                    |
| Auditorium Lobby           | 1st   | 2          | 750    | 50 x 15          | N/A         | N/A                       | N/A           | N/A                   | N/A                    |
| Welch                      | 1st   | 2          | 811    | 30 x 24          | 77          | 46                        | N/A           | 48                    | 60                     |
| Penuel                     | 1st   | 2          | 1200   | 33 x 36          | 150         | 72                        | N/A           | 72                    | 90                     |
| Training Lab               | 1st   | 2          | 948    | N/A              | N/A         | 34                        | N/A           | N/A                   | N/A                    |
| Mosely                     | 1st   | 2          | 915    | 30.5 x 30        | 105         | 60                        | N/A           | 72                    | 90                     |
| Atrium                     |       |            |        |                  |             |                           |               |                       |                        |
| Atrium                     | 1st   | Atrium     | N/A    | N/A              | N/A         | N/A                       | N/A           | N/A                   | 140                    |
| Boardrooms                 |       |            |        |                  |             |                           |               |                       |                        |
| Carl Roberts Boardroom     | 3rd   | 1          | 400    | 16 x 25          | N/A         | N/A                       | 10            | N/A                   | N/A                    |
| Hays Boardroom             | 3rd   | 1          | 513    | 27 x 19          | N/A         | N/A                       | 12            | N/A                   | N/A                    |
| SW Fundraising Boardroom   | 2nd   | 1          | 300    | 20 x 15          | N/A         | N/A                       | 10            | N/A                   | N/A                    |
| Henderson Boardroom        | 3rd   | 1          | 255    | 17 x 15          | N/A         | N/A                       | 8             | N/A                   | N/A                    |
| Heffel Boardroom           | 2nd   | 2          | 405    | 27 x 15          | N/A         | N/A                       | 10            | N/A                   | N/A                    |
| Leadership Conference room | 3rd   | 1          | 153    | 12 x 13          | N/A         | N/A                       | 4             | N/A                   | N/A                    |