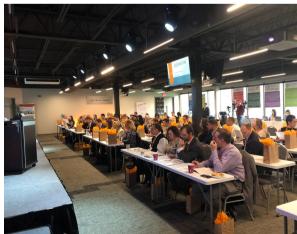

#### **MEETING VENUES**

The recently renovated Southwestern meeting space features more than 7,000 square feet of versatile meeting space, complete with an auditorium and up to 4 breakout rooms with various conference rooms available. All meeting space is easily accessible on the first floor of Building 1 except for smaller boardrooms. This space is great for general sessions, exhibits, and receptions, among other events.

#### Auditorium

- Build-in 28' x 8' stage
- 2 built in 6000 lumen Laser projectors & 2 screens
- 2-55" monitors
- 55" Confidence monitor for presenters
- HDMI input for laptops
- Blue-ray player
- Wireless handheld microphone built in
- Wireless lavaliere microphone built in
- Lectern microphone
- 4 microphone/line inputs on stage
- Crestron Touch Panel for complete lighting & audio control on stage or in back of the room.
- 18 8" ceiling mounted Speakers
- LED Audience and stage lighting