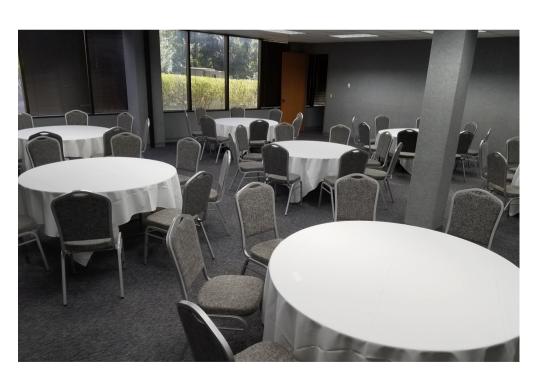

#### **MEETING VENUES**

The recently renovated Southwestern meeting space features more than 7,000 square feet of versatile meeting space, complete with an auditorium and up to 4 breakout rooms with various conference rooms available. All meeting space is easily accessible on the first floor of Building 1 except for smaller boardrooms. This space is great for general sessions, exhibits, and receptions, among other events.

## **SPACE SPECS**

| Space                      | Flooi | r Building | Sq Ft. | Dimensions (Ft.) | Theatre Set | Classroom (2 per 5' table | e) Conference | Banquet (8 per table) | Banquet (10 per table) |
|----------------------------|-------|------------|--------|------------------|-------------|---------------------------|---------------|-----------------------|------------------------|
| Meeting Rooms              |       |            |        |                  |             |                           |               |                       |                        |
| Auditorium                 | 1st   | 2          | 3249   | 72 x 45          | 360         | 192                       | N/A           | 200                   | 250                    |
| Auditorium Lobby           | 1st   | 2          | 750    | 50 x 15          | N/A         | N/A                       | N/A           | N/A                   | N/A                    |
| Welch                      | 1st   | 2          | 811    | 30 x 24          | 77          | 46                        | N/A           | 48                    | 60                     |
| Penuel                     | 1st   | 2          | 1200   | 33 x 36          | 150         | 72                        | N/A           | 72                    | 90                     |
| Training Lab               | 1st   | 2          | 948    | N/A              | N/A         | 34                        | N/A           | N/A                   | N/A                    |
| Mosely                     | 1st   | 2          | 915    | 30.5 x 30        | 105         | 60                        | N/A           | 72                    | 90                     |
| Atrium                     |       |            |        |                  |             |                           |               |                       |                        |
| Atrium                     | 1st   | Atrium     | N/A    | N/A              | N/A         | N/A                       | N/A           | N/A                   | 140                    |
| Boardrooms                 |       |            |        |                  |             |                           |               |                       |                        |
| Carl Roberts Boardroom     | 3rd   | 1          | 400    | 16 x 25          | N/A         | N/A                       | 10            | N/A                   | N/A                    |
| Hays Boardroom             | 3rd   | 1          | 513    | 27 x 19          | N/A         | N/A                       | 12            | N/A                   | N/A                    |
| SW Fundraising Boardroom   | 2nd   | 1          | 300    | 20 x 15          | N/A         | N/A                       | 10            | N/A                   | N/A                    |
| Henderson Boardroom        | 3rd   | 1          | 255    | 17 x 15          | N/A         | N/A                       | 8             | N/A                   | N/A                    |
| Heffel Boardroom           | 2nd   | 2          | 405    | 27 x 15          | N/A         | N/A                       | 10            | N/A                   | N/A                    |
| Leadership Conference room | 3rd   | 1          | 153    | 12 x 13          | N/A         | N/A                       | 4             | N/A                   | N/A                    |