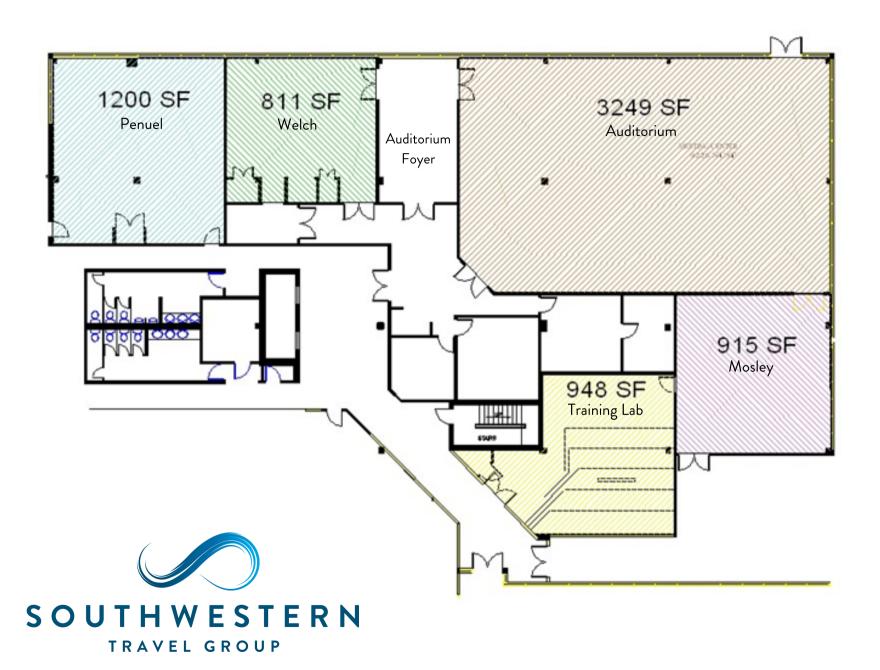

Auditorium: 3,249 sq. feet

Penuel: 1,200 sq. feet

Mosley: 915 sq. feet

Welch: 811 sq. feet

Training Lab: 948 sq. feet

## **DIAGRAM**

## **SPACE SPECS**

| Space                      | Flooi | r Building | Sq Ft. | Dimensions (Ft.) | Theatre Set | Classroom (2 per 5' table | e) Conference | Banquet (8 per table) | Banquet (10 per table) |
|----------------------------|-------|------------|--------|------------------|-------------|---------------------------|---------------|-----------------------|------------------------|
| Meeting Rooms              |       |            |        |                  |             |                           |               |                       |                        |
| Auditorium                 | 1st   | 2          | 3249   | 72 x 45          | 360         | 192                       | N/A           | 200                   | 250                    |
| Auditorium Lobby           | 1st   | 2          | 750    | 50 x 15          | N/A         | N/A                       | N/A           | N/A                   | N/A                    |
| Welch                      | 1st   | 2          | 811    | 30 x 24          | 77          | 46                        | N/A           | 48                    | 60                     |
| Penuel                     | 1st   | 2          | 1200   | 33 x 36          | 150         | 72                        | N/A           | 72                    | 90                     |
| Training Lab               | 1st   | 2          | 948    | N/A              | N/A         | 34                        | N/A           | N/A                   | N/A                    |
| Mosely                     | 1st   | 2          | 915    | 30.5 x 30        | 105         | 60                        | N/A           | 72                    | 90                     |
| Atrium                     |       |            |        |                  |             |                           |               |                       |                        |
| Atrium                     | 1st   | Atrium     | N/A    | N/A              | N/A         | N/A                       | N/A           | N/A                   | 140                    |
| Boardrooms                 |       |            |        |                  |             |                           |               |                       |                        |
| Carl Roberts Boardroom     | 3rd   | 1          | 400    | 16 x 25          | N/A         | N/A                       | 10            | N/A                   | N/A                    |
| Hays Boardroom             | 3rd   | 1          | 513    | 27 x 19          | N/A         | N/A                       | 12            | N/A                   | N/A                    |
| SW Fundraising Boardroom   | 2nd   | 1          | 300    | 20 x 15          | N/A         | N/A                       | 10            | N/A                   | N/A                    |
| Henderson Boardroom        | 3rd   | 1          | 255    | 17 x 15          | N/A         | N/A                       | 8             | N/A                   | N/A                    |
| Heffel Boardroom           | 2nd   | 2          | 405    | 27 x 15          | N/A         | N/A                       | 10            | N/A                   | N/A                    |
| Leadership Conference room | 3rd   | 1          | 153    | 12 x 13          | N/A         | N/A                       | 4             | N/A                   | N/A                    |